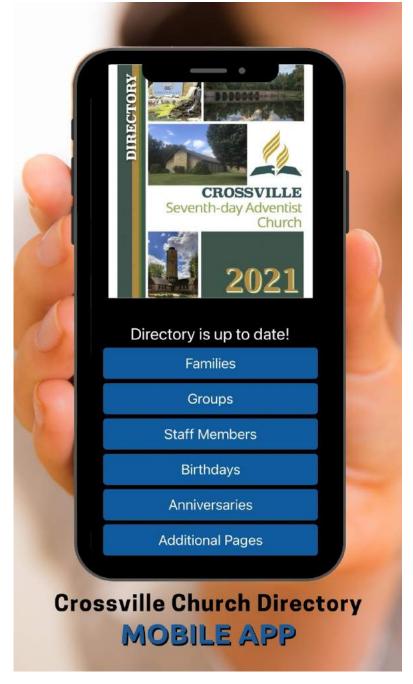

( 931-787-8500

MyVBS.org/Crossville

To VOLUNTEER, CLICK HERE To **REGISTER A CHILD, CLICK HERE**.

View our Church Directory ONLINE or via the FREE MOBILE APP today!

To view the directory online, go to members.InstantChurchDirectory.com and follow the prompts under "Sign In" to "Create a login now." Please remember, you must confirm your email address before you can sign in.

There is also a FREE mobile app available for download at the Apple® App store in iTunes®, Google Play™ store and the Amazon Fire App Store. Simply search for "Instant Church Directory" to get the download. Once you enter your email address, follow the directions on screen to complete the login process. After you login, the directory will be downloaded to your device. Anytime updates are made, they will update on your device too. In the app you will be able to search for families and members, as well as call, email and text them right from the app.

You will need to use the email address we have listed in our church directory for you to create a log-in in order to use the directory online and via the mobile app.

Need help or have questions?

Please contact: Trudy Severt (931) 210-7546